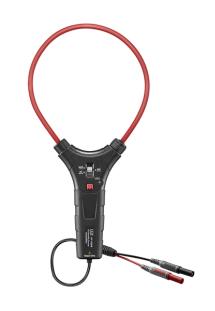

## DT-320/320B 3000A True RMS AC Flex Clamp Meters

DT-320/320B series are 3000A True RMS AC Flex Clamp Meters. The True RMS measurements are for accurate readings of noisy, distorted or non-sinusoidal waveforms.

| Features                            |
|-------------------------------------|
| Head cable length 18" (457mm)       |
| 3000A AC current measurement        |
| Auto ranging                        |
| Data Hold & MAX/MIN                 |
| 3000 count large scale LCD with     |
| backlight                           |
| 7.5mm coil diameter for tight space |
| measurement                         |
| Low battery indication              |
| Ergonomically designed one hand     |
| operation                           |
| CAT IV 600V/CAT III 1000V safety    |
| standard                            |

**Size (HxWxD): 180mm x 106mm x 28mm** 

Weight: 200g

| Specifications       |            |            |                       |  |
|----------------------|------------|------------|-----------------------|--|
| Function             | Max. Range | Resolution | <b>Basic Accuracy</b> |  |
| AC Current           | 30.00A AC  | 0.01A      | ±(3.0%+8d)            |  |
| 50~400Hz True<br>RMS | 300.0A AC  | 0.1A       | ±(3.0%+5d)            |  |
|                      | 3000A AC   | 1A         | ±(3.0%+5d)            |  |